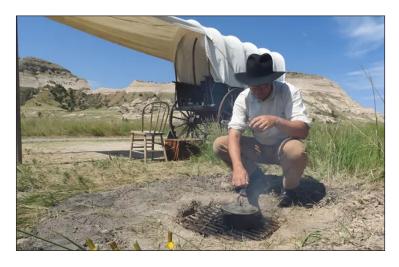

Modern interpretation of cooking a meal along the trail. Photo: National Parks Service, "Traveling the Emigrant Trails"

Tttle page of The Farmers and Emigrants Handbook