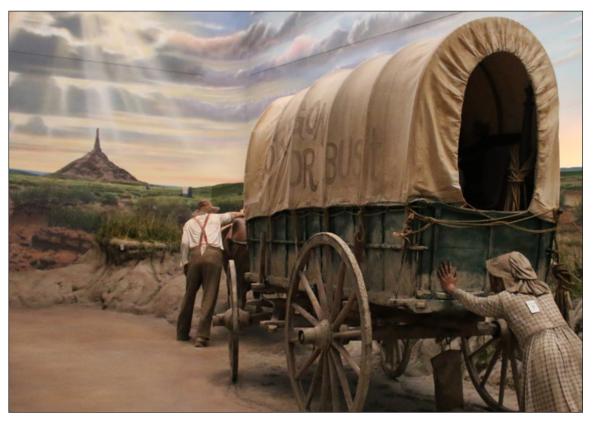

Interpretive image of emigrants approaching the Chimney Rock landmark on the Oregon/California Trail. Image: "Enduring Landmarks on the Oregon Trail," *The Archway* 

Spring 2024 4 The Wagon Tongue