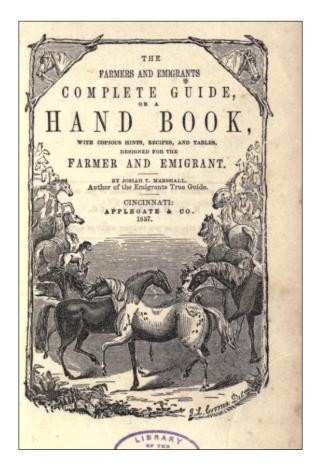

### BREAD MADE OF WOOD

n earlier issue of the "Wagon Tongue" featured a recipe from a book published in 1849 entitled, *The Farmers and Emigrants Complete Guide or a Handbook*. Recipes for biscuits, pie crusts, cakes, meat pies, and other kinds of bread abound, but one recipe in particular tells a common story of what emigrants faced on the trail: the bread made of wood. In "times of great scarcity," one might resort to eating wood to survive. The handbooks states:

Modern interpretation of cooking a meal along the trail. Photo: National Parks Service, "Traveling the Emigrant Trails"

Tttle page of The Farmers and Emigrants Handbook